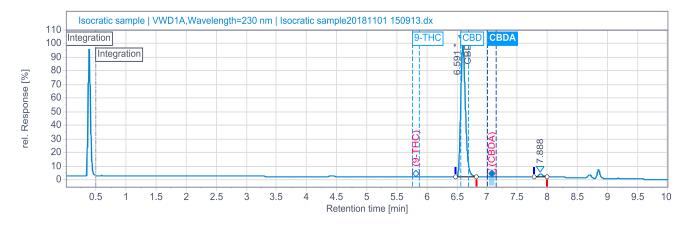

## Cannabinoid Results

## Cannabinoid Profile

| % 9-THC    | % CBD       | % CBDA     | % THCA     |
|------------|-------------|------------|------------|
| RT: N/A    | RT: 6.59    | RT: N/A    | RT: N/A    |
| ND         | 1.055       | ND         | ND         |
| 0.00 mg/ml | 10.55 mg/ml | 0.00 mg/ml | 0.00 mg/ml |